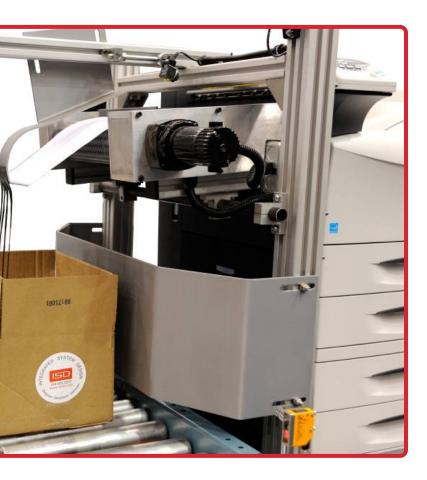

# UltraSert & UltraSert-Plus Take the Labor Out of Document Printing & Insertion

The UltraSert<sup>™</sup> family of warehouse manifest and customized document printers and inserters is an accurate and economical way to place single and multi-page documents into orders, boxes and totes without direct operator labor. In operation, an order is routed through the conveyor system and stops at the UltraSert station. All of the documentation for that order is automatically printed and inserted into the container. Multiple sized containers can be used without reconfiguring the system.

Every order is automatically scanned and verified to assure that the correct documents are printed and placed in the right order... every time.

The UltraSert and UltraSert-Plus manifest and document printer and inserter accommodate standard and custom paper sizes in weights from 16 to 28 lbs.