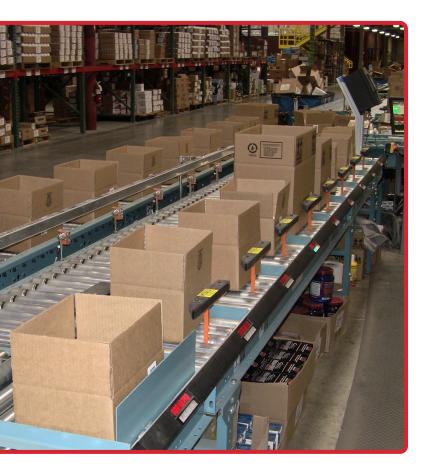

# The UltraBatch™ System Provides Impressive Results in Both New and Existing Order Fulfillment Operations.

The UltraBatch workstation allows operators to focus entirely on the picking process. Lights automatically indicate the quantity of the pick and direct the operator where to place items. When the order is complete. The UltraBatch™ System automatically moves the order to the next workstation, packing or shipping operation and inducts a new order into the batch, all without operator assistance.