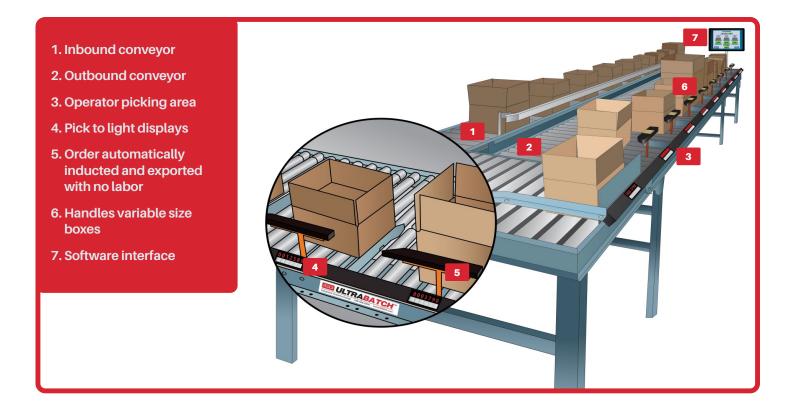

# The UltraBatch™ System Provides Impressive Results in Both New and Existing Order Fulfillment Operations.

The UltraBatch workstation allows operators to focus entirely on the picking process. Lights automatically indicate the quantity of the pick and direct the operator where to place items. When the order is complete. The UltraBatch™ System automatically moves the order to the next workstation, packing or shipping operation and inducts a new order into the batch, all without operator assistance.

#### **UltraBatch™ System includes**

- > Pick to light modules
- Order picking software
- > Existing or new conveyor
- > Easy integration and installation

Fast ROI: The UltraBatch™ workstation reduces capital acquisition costs as it is easily integrated into new or existing systems. Improvements in system throughput and reduced labor and installation costs result in a fast return on investment (ROI).